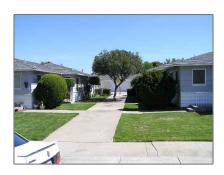

# Comm Ri Multi-units 5+ For Sale

3,180 Sqft - 540 P St., LIVERMORE, California  $94550\,$ 

### **Basic Details**

| Property Type:  | Comm Ri Multi-<br>units 5+ |  |
|-----------------|----------------------------|--|
| Listing Type:   | For Sale                   |  |
| Listing ID:     | 40070888                   |  |
| Price:          | \$1,149,950                |  |
| Bedrooms:       | 0                          |  |
| Bathrooms:      | 0                          |  |
| Half Bathrooms: | 0                          |  |
| Square Footage: | 3,180 Sqft                 |  |
| Year Built:     | 1965                       |  |
| Lot Area:       | 0.34 Sqft                  |  |

## Address Map

| Country: | US        |
|----------|-----------|
| State:   | CA        |
| County:  | Alameda   |
| City:    | LIVERMORE |
| Zipcode: | 94550     |
| Street:  | P St.     |