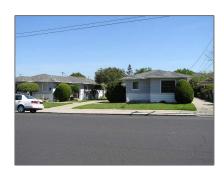

# Comm Ri Multi-units 5+ For Sale

3,180 Sqft - 540 P St., LIVERMORE, California  $94550\,$ 

### **Basic Details**

| Property Type:  | Comm Ri Multi-<br>units 5+ |  |
|-----------------|----------------------------|--|
| Listing Type:   | For Sale                   |  |
| Listing ID:     | 40070888                   |  |
| Price:          | \$1,149,950                |  |
| Bedrooms:       | 0                          |  |
| Bathrooms:      | 0                          |  |
| Half Bathrooms: | 0                          |  |
| Square Footage: | 3,180 Sqft                 |  |
| Year Built:     | 1965                       |  |
| Lot Area:       | 0.34 Sqft                  |  |

## Address Map

| Country: | US        |
|----------|-----------|
| State:   | CA        |
| County:  | Alameda   |
| City:    | LIVERMORE |
| Zipcode: | 94550     |
| Street:  | P St.     |