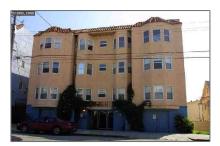

# Comm Ri Multi-units 5+

## For Sale

0.51 Acre - 2210 10th Avenue, OAKLAND, California 94606





#### Basic **Details**

| Property Type:  | Comm Ri Multi-<br>units 5+ |  |
|-----------------|----------------------------|--|
| Listing Type:   | For Sale                   |  |
| Listing ID:     | 40066511                   |  |
| Price:          | \$2,600,000                |  |
| Bedrooms:       | 0                          |  |
| Bathrooms:      | 0                          |  |
| Half Bathrooms: | 0                          |  |
| Square Footage: | <b>0.51 Acre</b>           |  |
| Year Built:     | 1928                       |  |
| Lot Area:       | 0.24 Sqft                  |  |
|                 |                            |  |

#### Features

| <br>Heating System: | Gas                             |
|---------------------|---------------------------------|
| <br>Basement: