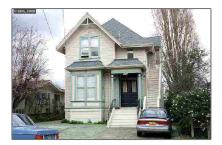

## For Sale

1,958 Sqft - 2308 WOOLSEY ST, California 94705-1971

#### Basic **Details**

| Property Type:  | Comm Ri Multi-<br>units 5+ |  |
|-----------------|----------------------------|--|
| Listing Type:   | For Sale                   |  |
| Listing ID:     | 40062115                   |  |
| Price:          | \$825,000                  |  |
| Bedrooms:       | 0                          |  |
| Bathrooms:      | 0                          |  |
| Half Bathrooms: | 0                          |  |
| Square Footage: | 1,958 Sqft                 |  |
| Year Built:     | 1900                       |  |
| Lot Area:       | 0.03 Sqft                  |  |
|                 |                            |  |