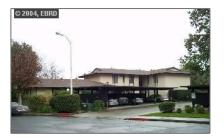

## For Sale

4,730 Sqft - 1965 DESERT CI, WALNUT CREEK, California 94598

#### Basic **Details**

| Property Type:  | Comm Ri Multi-<br>units 5+ |  |
|-----------------|----------------------------|--|
| Listing Type:   | For Sale                   |  |
| Listing ID:     | 30005345                   |  |
| Price:          | \$1,299,000                |  |
| Bedrooms:       | 0                          |  |
| Bathrooms:      | 0                          |  |
| Half Bathrooms: | 0                          |  |
| Square Footage: | 4,730 Sqft                 |  |
| Year Built:     | 1967                       |  |
| Lot Area:       | 0.24 Sqft                  |  |
|                 |                            |  |

#### Address Map

| Country:       | US           |  |
|----------------|--------------|--|
| State:         | CA           |  |
| County:        | Contra Costa |  |
| City:          | WALNUT CREEK |  |
| Zipcode:       | 94598        |  |
| Street:        | DESERT CI    |  |
| Street Number: | 1965         |  |