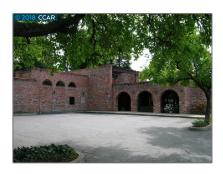

# Comm Industrial For Lease For Rent

2,560 Sqft - 3003 Citrus Circle, WALNUT CREEK, California 94598

### Basic Details

| Property Type:  | Comm Industrial<br>For Lease |  |
|-----------------|------------------------------|--|
| Listing Type:   | For Rent                     |  |
| Listing ID:     | 40910442                     |  |
| Price:          | \$7,500                      |  |
| Bedrooms:       | 0                            |  |
| Bathrooms:      | 0                            |  |
| Half Bathrooms: | 0                            |  |
| Square Footage: | 2,560 Sqft                   |  |
| Year Built:     | 1979                         |  |
| Lot Area:       | 61,600 Sqft                  |  |