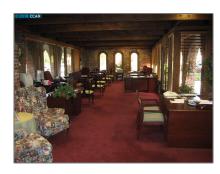

# Comm Industrial For Lease For Rent

2,560 Sqft - 3003 Citrus Circle, WALNUT CREEK, California 94598

### Basic Details

| Property Type:  | Comm Industrial<br>For Lease |  |
|-----------------|------------------------------|--|
| Listing Type:   | For Rent                     |  |
| Listing ID:     | 40910442                     |  |
| Price:          | \$7,500                      |  |
| Bedrooms:       | 0                            |  |
| Bathrooms:      | 0                            |  |
| Half Bathrooms: | 0                            |  |
| Square Footage: | 2,560 Sqft                   |  |
| Year Built:     | 1979                         |  |
| Lot Area:       | 61,600 Sqft                  |  |