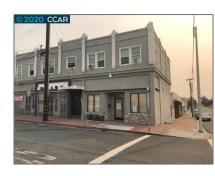

# Comm Industrial For Lease For Rent

5,530 Sqft - 995 East St, PITTSBURG, California  $94565\,$ 

#### Basic Details

| Property Type:  | Comm Industrial<br>For Lease |  |
|-----------------|------------------------------|--|
| Listing Type:   | For Rent                     |  |
| Listing ID:     | 40944637                     |  |
| Price:          | \$1,600                      |  |
| Bedrooms:       | 0                            |  |
| Bathrooms:      | 0                            |  |
| Half Bathrooms: | 0                            |  |
| Square Footage: | 5,530 Sqft                   |  |
| Year Built:     | 1946                         |  |
| Lot Area:       | 5,787 Sqft                   |  |

### Address Map

| Country: | US           |
|----------|--------------|
| State:   | CA           |
| County:  | Contra Costa |
| City:    | PITTSBURG    |
| Zipcode: | 94565        |
| Street:  | East St      |