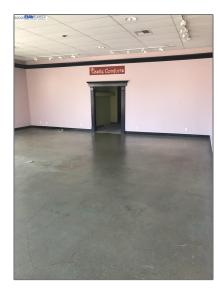

# Comm Industrial For Lease For Rent

10,000 Sqft - 1891 Second Street, LIVERMORE, California 94550

### Basic Details

| Property Type:  | Comm Industrial<br>For Lease |  |
|-----------------|------------------------------|--|
| Listing Type:   | For Rent                     |  |
| Listing ID:     | 40944472                     |  |
| Price:          | \$6,625                      |  |
| Bedrooms:       | 0                            |  |
| Bathrooms:      | 0                            |  |
| Half Bathrooms: | 0                            |  |
| Square Footage: | 10,000 Sqft                  |  |
| Year Built:     | 1965                         |  |
| Lot Area:       | 20,000 Sqft                  |  |