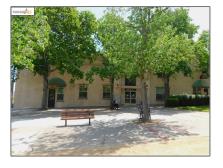

# Comm Industrial For Lease For Rent

7,856 Sqft - 101 Waldie Plz, ANTIOCH, California 94509

#### Basic **Details**

| Property Type:  | Comm Industrial<br>For Lease |  |
|-----------------|------------------------------|--|
| Listing Type:   | For Rent                     |  |
| Listing ID:     | 40944427                     |  |
| Price:          | \$1,400                      |  |
| Bedrooms:       | 0                            |  |
| Bathrooms:      | 0                            |  |
| Half Bathrooms: | 0                            |  |
| Square Footage: | 7,856 Sqft                   |  |
| Year Built:     | 1908                         |  |
| Lot Area:       | 4,791 Sqft                   |  |
|                 |                              |  |