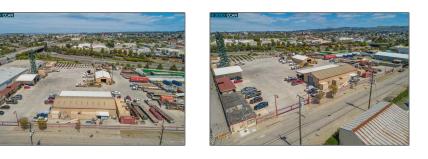

#### Basic **Details**

| Property Type:  | Comm Industrial<br>For Lease |  |
|-----------------|------------------------------|--|
| Listing Type:   | For Rent                     |  |
| Listing ID:     | 40944382                     |  |
| Price:          | \$35,000                     |  |
| Bedrooms:       | 0                            |  |
| Bathrooms:      | 0                            |  |
| Half Bathrooms: | 0                            |  |
| Square Footage: | 7,840 Sqft                   |  |
| Year Built:     | 1953                         |  |
| Lot Area:       | 128,066 Sqft                 |  |

## Address Map

| Country: | US           |
|----------|--------------|
| State:   | СА           |
| County:  | Contra Costa |
| City:    | RICHMOND     |
| Zipcode: | 94804        |
| Street:  | Wright Ave   |