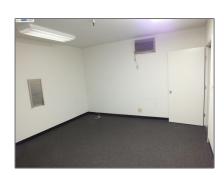

# Comm Industrial For Lease For Rent

15,804 Sqft - 1762 Timothy Drive, SAN LEANDRO, California 94577

#### Basic Details

| Property Type:  | Comm Industrial<br>For Lease |  |
|-----------------|------------------------------|--|
| Listing Type:   | For Rent                     |  |
| Listing ID:     | 40944172                     |  |
| Price:          | \$3,203                      |  |
| Bedrooms:       | 0                            |  |
| Bathrooms:      | 0                            |  |
| Half Bathrooms: | 0                            |  |
| Square Footage: | 15,804 Sqft                  |  |
| Year Built:     | 1979                         |  |
| Lot Area:       | 23,369 Sqft                  |  |