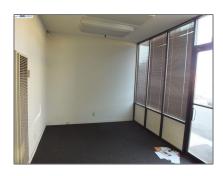

# Comm Industrial For Lease For Rent

15,804 Sqft - 1762 Timothy Drive, SAN LEANDRO, California 94577

#### Basic Details

| Property Type:  | Comm Industrial<br>For Lease |  |
|-----------------|------------------------------|--|
| Listing Type:   | For Rent                     |  |
| Listing ID:     | 40944172                     |  |
| Price:          | \$3,203                      |  |
| Bedrooms:       | 0                            |  |
| Bathrooms:      | 0                            |  |
| Half Bathrooms: | 0                            |  |
| Square Footage: | 15,804 Sqft                  |  |
| Year Built:     | 1979                         |  |
| Lot Area:       | 23,369 Sqft                  |  |