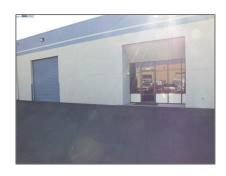

# Comm Industrial For Lease For Rent

15,804 Sqft - 1762 Timothy Drive, SAN LEANDRO, California 94577

#### Basic Details

| Property Type:  | Comm Industrial<br>For Lease |  |
|-----------------|------------------------------|--|
| Listing Type:   | For Rent                     |  |
| Listing ID:     | 40944172                     |  |
| Price:          | \$3,203                      |  |
| Bedrooms:       | 0                            |  |
| Bathrooms:      | 0                            |  |
| Half Bathrooms: | 0                            |  |
| Square Footage: | 15,804 Sqft                  |  |
| Year Built:     | 1979                         |  |
| Lot Area:       | 23,369 Sqft                  |  |