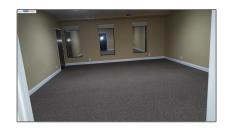

## **Basic Details**

**Comm Industrial** Property Type: For Lease Listing Type: For Rent Listing ID: 40943806 **\$998** Price: Bedrooms: 0 0 Bathrooms: Half Bathrooms: 0 Square Footage: **0.78** Acre Year Built: 1982 Lot Area: 42,752 Sqft

## **Features**

√ Heating System: Forced Air 1 Zone

√ Cooling System: Central 1 Zone A/c

Roof: Rolled Composition

| Floor Number: | 0               |                  |  |
|---------------|-----------------|------------------|--|
| Longitude:    | W122° 15' 7.2'' |                  |  |
| Latitude:     | N37° 41' 35.6"  |                  |  |
| Agent Info    |                 |                  |  |
|               | ⊠ ashw          | in@plexoware.com |  |
|               |                 |                  |  |
|               |                 |                  |  |
| No II         | mage            |                  |  |
|               |                 |                  |  |
|               |                 |                  |  |