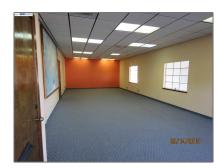

# Comm Industrial For Lease For Rent

5,625 Sqft - 525 Estudillo Ave, SAN LEANDRO, California 94577

#### Basic Details

| Property Type:  | Comm Industrial<br>For Lease |  |
|-----------------|------------------------------|--|
| Listing Type:   | For Rent                     |  |
| Listing ID:     | 40943761                     |  |
| Price:          | \$1,120                      |  |
| Bedrooms:       | 0                            |  |
| Bathrooms:      | 0                            |  |
| Half Bathrooms: | 0                            |  |
| Square Footage: | 5,625 Sqft                   |  |
| Year Built:     | 1979                         |  |
| Lot Area:       | 9,193 Sqft                   |  |