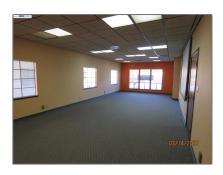

# Comm Industrial For Lease For Rent

5,625 Sqft - 525 Estudillo Ave, SAN LEANDRO, California 94577

#### Basic Details

| Property Type:  | Comm Industrial<br>For Lease |  |
|-----------------|------------------------------|--|
| Listing Type:   | For Rent                     |  |
| Listing ID:     | 40943761                     |  |
| Price:          | \$1,120                      |  |
| Bedrooms:       | 0                            |  |
| Bathrooms:      | 0                            |  |
| Half Bathrooms: | 0                            |  |
| Square Footage: | 5,625 Sqft                   |  |
| Year Built:     | 1979                         |  |
| Lot Area:       | 9,193 Sqft                   |  |