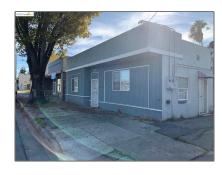

# Comm Industrial For Lease For Rent

 $1,\!570$  Sqft - 260 10Th St, PITTSBURG, California 94565

Square Footage: 1,570 Sqft

Year Built: 1918

Lot Area: 5,175 Sqft

## Address Map

Country: US

State: CA

County: Contra Costa

City: **PITTSBURG** 

Zipcode: **94565** 

Street: **10Th St** 