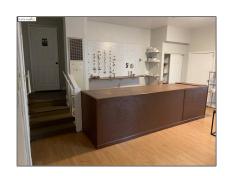

# Comm Industrial For Lease For Rent

 $1,\!570$  Sqft - 260 10Th St, PITTSBURG, California 94565

Square Footage: 1,570 Sqft

Year Built: 1918

Lot Area: 5,175 Sqft