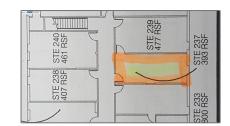

## **Comm Industrial** Property Type: For Lease Listing Type: **For Rent** Listing ID: 40943446 Price: \$1,498 Bedrooms: 0 0 Bathrooms: 0 Half Bathrooms: Square Footage: **0.78** Acre Year Built: 1982 42,752 Sqft Lot Area: