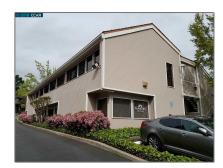

# Comm Industrial For Lease For Rent

9,924 Sqft - 3249 Mt Diablo Ct #207, LAFAYETTE, California 94549

Square Footage: 9,924 Sqft

Year Built: 1977

Lot Area: 25,700 Sqft

### Features

 $\sqrt{}$ 

Roof:

**Composition Shingles** 

 City:
 LAFAYETTE

 Zipcode:
 94549

 Street:
 Mt Diablo Ct #207

 Street Number:
 3249