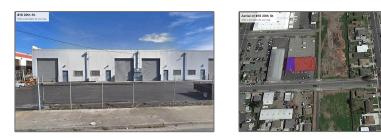

# Comm Industrial For Lease For Rent

8,125 Sqft - 18 20th St., RICHMOND, California 94801

## Address Map

| Country:       | US           |
|----------------|--------------|
| State:         | СА           |
| County:        | Contra Costa |
| City:          | RICHMOND     |
| Zipcode:       | 94801        |
| Street:        | 20th St.     |
| Street Number: | 18           |