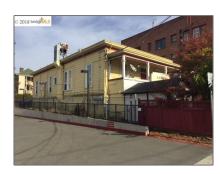

# Comm Industrial For Lease For Rent

3,201 Sqft - 2437 Dwight Way, BERKELEY, California 94704

Square Footage: 3,201 Sqft

Year Built: 1901

Lot Area: **6,450 Sqft** 

## Address Map

Country: US

State: CA

County: Alameda

City: **BERKELEY** 

Zipcode: **94704** 

Street: **Dwight Way** 