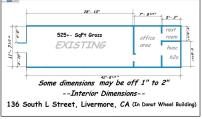

#### Basic Details

| Property Type:  | Comm Industrial<br>For Lease |  |
|-----------------|------------------------------|--|
| Listing Type:   | For Rent                     |  |
| Listing ID:     | 40943326                     |  |
| Price:          | \$1,800                      |  |
| Bedrooms:       | 0                            |  |
| Bathrooms:      | 0                            |  |
| Half Bathrooms: | 0                            |  |
| Square Footage: | 4,185 Sqft                   |  |
| Year Built:     | 1928                         |  |
| Lot Area:       | 10,000 Sqft                  |  |

### Address Map

| Country:       | US         |  |
|----------------|------------|--|
| State:         | CA         |  |
| County:        | Alameda    |  |
| City:          | LIVERMORE  |  |
| Zipcode:       | 94550-4405 |  |
| Street:        | L          |  |
| Street Number: | 136        |  |