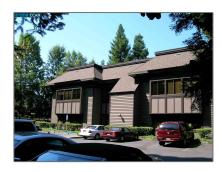

# Comm Industrial For Lease For Rent

10,000 Sqft - 3011 Citrus Cir Ste 201, WALNUT CREEK, California 94598

### Basic Details

| Property Type:  | Comm Industrial<br>For Lease |  |
|-----------------|------------------------------|--|
| Listing Type:   | For Rent                     |  |
| Listing ID:     | 40943161                     |  |
| Price:          | \$866                        |  |
| Bedrooms:       | 0                            |  |
| Bathrooms:      | 0                            |  |
| Half Bathrooms: | 0                            |  |
| Square Footage: | 10,000 Sqft                  |  |
| Year Built:     | 1979                         |  |
| Lot Area:       | 65,000 Sqft                  |  |