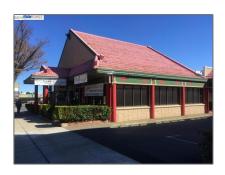

# Comm Industrial For Lease For Rent

 $6,200~{\rm Sqft}$  -  $2257~{\rm Hilltop}$  Dr, REDDING, California 96002

### Basic Details

| Property Type:  | Comm Industrial<br>For Lease |  |
|-----------------|------------------------------|--|
| Listing Type:   | For Rent                     |  |
| Listing ID:     | 40943116                     |  |
| Price:          | \$4,900                      |  |
| Bedrooms:       | 0                            |  |
| Bathrooms:      | 0                            |  |
| Half Bathrooms: | 0                            |  |
| Square Footage: | 6,200 Sqft                   |  |
| Year Built:     | 1989                         |  |
| Lot Area:       | 6,200 Sqft                   |  |