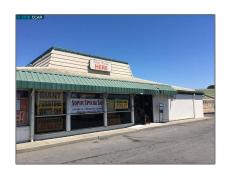

# Comm Industrial For Lease For Rent

5,063 Sqft - 3790 Sonoma Blvd, VALLEJO, California 94589

### Basic Details

| Property Type:  | Comm Industrial<br>For Lease |  |
|-----------------|------------------------------|--|
| Listing Type:   | For Rent                     |  |
| Listing ID:     | 40943026                     |  |
| Price:          | \$5,063                      |  |
| Bedrooms:       | 0                            |  |
| Bathrooms:      | 0                            |  |
| Half Bathrooms: | 0                            |  |
| Square Footage: | 5,063 Sqft                   |  |
| Year Built:     | 1979                         |  |
| Lot Area:       | 20,908 Sqft                  |  |