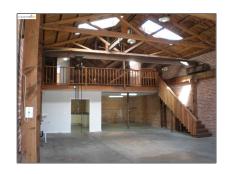

# Comm Industrial For Lease For Rent

1,917 Sqft - 636 3rd St., OAKLAND, California 94607

#### Basic Details

| Property Type:  | Comm Industrial<br>For Lease |  |
|-----------------|------------------------------|--|
| Listing Type:   | For Rent                     |  |
| Listing ID:     | 40943011                     |  |
| Price:          | \$4,500                      |  |
| Bedrooms:       | 0                            |  |
| Bathrooms:      | 0                            |  |
| Half Bathrooms: | 0                            |  |
| Square Footage: | 1,917 Sqft                   |  |
| Year Built:     | 128                          |  |
| Lot Area:       | 1,917 Sqft                   |  |