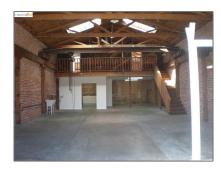

# Comm Industrial For Lease For Rent

1,917 Sqft - 636 3rd St., OAKLAND, California 94607

#### Basic Details

| Property Type:  | Comm Industrial<br>For Lease |  |
|-----------------|------------------------------|--|
| Listing Type:   | For Rent                     |  |
| Listing ID:     | 40943011                     |  |
| Price:          | \$4,500                      |  |
| Bedrooms:       | 0                            |  |
| Bathrooms:      | 0                            |  |
| Half Bathrooms: | 0                            |  |
| Square Footage: | 1,917 Sqft                   |  |
| Year Built:     | 128                          |  |
| Lot Area:       | 1,917 Sqft                   |  |