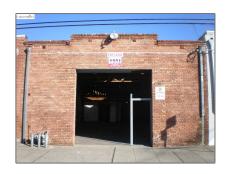

# Comm Industrial For Lease For Rent

1,917 Sqft - 636 3rd St., OAKLAND, California 94607

#### Basic Details

| Property Type:  | Comm Industrial<br>For Lease |  |
|-----------------|------------------------------|--|
| Listing Type:   | For Rent                     |  |
| Listing ID:     | 40943011                     |  |
| Price:          | \$4,500                      |  |
| Bedrooms:       | 0                            |  |
| Bathrooms:      | 0                            |  |
| Half Bathrooms: | 0                            |  |
| Square Footage: | 1,917 Sqft                   |  |
| Year Built:     | 128                          |  |
| Lot Area:       | 1,917 Sqft                   |  |