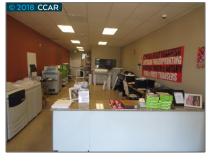

# Comm Industrial For Lease For Rent

960 Sqft - 452 Appian Way, EL SOBRANTE, California 94803

### Basic **Details**

| Property Type:  | Comm Industrial<br>For Lease |  |
|-----------------|------------------------------|--|
| Listing Type:   | For Rent                     |  |
| Listing ID:     | 40942966                     |  |
| Price:          | \$2,500                      |  |
| Bedrooms:       | 0                            |  |
| Bathrooms:      | 0                            |  |
| Half Bathrooms: | 0                            |  |
| Square Footage: | 960 Sqft                     |  |
| Year Built:     | 2004                         |  |
| Lot Area:       | 73,950 Sqft                  |  |