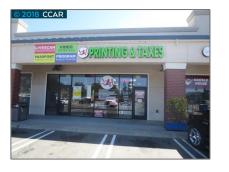

# Comm Industrial For Lease For Rent

960 Sqft - 452 Appian Way, EL SOBRANTE, California 94803

### Basic **Details**

| Property Type:  | Comm Industrial<br>For Lease |  |
|-----------------|------------------------------|--|
| Listing Type:   | For Rent                     |  |
| Listing ID:     | 40942966                     |  |
| Price:          | \$2,500                      |  |
| Bedrooms:       | 0                            |  |
| Bathrooms:      | 0                            |  |
| Half Bathrooms: | 0                            |  |
| Square Footage: | 960 Sqft                     |  |
| Year Built:     | 2004                         |  |
| Lot Area:       | 73,950 Sqft                  |  |