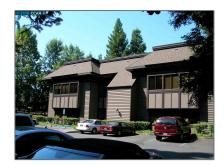

# Comm Industrial For Lease For Rent

12,000 Sqft - 3011 Citrus Circle Ste 101, WALNUT CREEK, California 94598

### Basic Details

| Property Type:  | Comm Industrial<br>For Lease |  |
|-----------------|------------------------------|--|
| Listing Type:   | For Rent                     |  |
| Listing ID:     | 40942951                     |  |
| Price:          | \$858                        |  |
| Bedrooms:       | 0                            |  |
| Bathrooms:      | 0                            |  |
| Half Bathrooms: | 0                            |  |
| Square Footage: | 12,000 Sqft                  |  |
| Year Built:     | 1979                         |  |
| Lot Area:       | 63,000 Sqft                  |  |