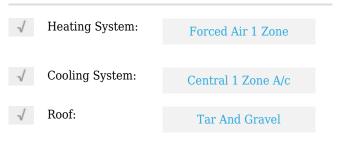

# Comm Industrial For Lease For Rent



1,690 Sqft - 6625 Thornton Ave., NEWARK, California 94560-3724







#### **Basic Details**

| Property Type:  | Comm Industrial<br>For Lease |  |
|-----------------|------------------------------|--|
| Listing Type:   | For Rent                     |  |
| Listing ID:     | 40942921                     |  |
| Price:          | \$2,550                      |  |
| Bedrooms:       | 0                            |  |
| Bathrooms:      | 0                            |  |
| Half Bathrooms: | 0                            |  |
| Square Footage: | 1,690 Sqft                   |  |
| Year Built:     | 1974                         |  |
| Lot Area:       | 7,350 Sqft                   |  |

#### Features



### Address Map

| Country:       | US               |  |
|----------------|------------------|--|
| State:         | CA               |  |
| County:        | Alameda          |  |
| City:          | NEWARK           |  |
| Zipcode:       | 94560-3724       |  |
| Street:        | Thornton Ave.    |  |
| Street Number: | 6625             |  |
| Floor Number:  | 0                |  |
| Longitude:     | W123° 57' 54.9'' |  |
| Latitude:      | N37° 31' 56.9''  |  |

## Agent Info