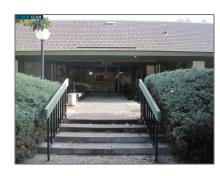

# Comm Industrial For Lease For Rent

12,000 Sqft - 3093 Citrus Circle, WALNUT CREEK, California 94598-9999

#### Basic Details

| Property Type:  | Comm Industrial<br>For Lease |  |
|-----------------|------------------------------|--|
| Listing Type:   | For Rent                     |  |
| Listing ID:     | 40942726                     |  |
| Price:          | \$666                        |  |
| Bedrooms:       | 0                            |  |
| Bathrooms:      | 0                            |  |
| Half Bathrooms: | 0                            |  |
| Square Footage: | 12,000 Sqft                  |  |
| Year Built:     | 1973                         |  |
| Lot Area:       | 12,000 Sqft                  |  |