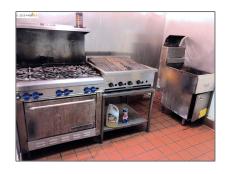

#### **Basic Details**

Property Type: **Comm Industrial** For Lease Listing Type: **For Rent** Listing ID: 40942681 Price: \$2,550 Bedrooms: 0 Bathrooms: 0 Half Bathrooms: 0 Square Footage: 14,296 Sqft Year Built: 1987 56,192 Sqft Lot Area: