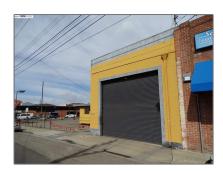

# Comm Industrial For Lease For Rent

 $2,157\ Sqft$  -  $1900\ Park\ St,\ ALAMEDA,\ California <math display="inline">94501$ 

### Basic Details

Property Type: Comm Industrial For Lease

Listing Type: For Rent

Listing ID: **40942576** 

Price: \$6,000

Bedrooms: **0** 

Bathrooms: **0** 

Half Bathrooms: **0** 

Square Footage: 2,157 Sqft

Year Built: 1964

Lot Area: **10,157 Sqft** 