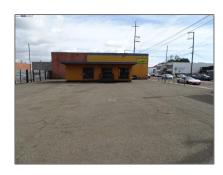

# Comm Industrial For Lease For Rent

 $2,157\ Sqft$  -  $1900\ Park\ St,\ ALAMEDA,\ California <math display="inline">94501$ 

### Basic Details

Property Type: Comm Industrial For Lease

Listing Type: For Rent

Listing ID: **40942576** 

Price: \$6,000

Bedrooms: **0** 

Bathrooms: **0** 

Half Bathrooms: **0** 

Square Footage: 2,157 Sqft

Year Built: 1964

Lot Area: **10,157 Sqft** 