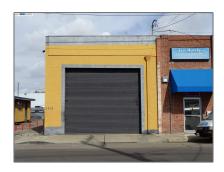

# Comm Industrial For Lease For Rent

 $2,157\ Sqft$  -  $1900\ Park\ St,\ ALAMEDA,\ California <math display="inline">94501$ 

### Basic Details

Property Type: Comm Industrial For Lease

Listing Type: For Rent

Listing ID: **40942576** 

Price: \$6,000

Bedrooms: **0** 

Bathrooms: **0** 

Half Bathrooms: **0** 

Square Footage: 2,157 Sqft

Year Built: 1964

Lot Area: **10,157 Sqft** 