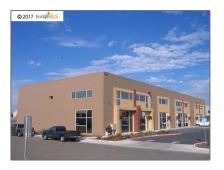

# Comm Industrial For Lease For Rent

15,680 Sqft - 395 CARROL CT, BRENTWOOD, California 94513

#### Basic **Details**

| Property Type:  | Comm Industrial<br>For Lease |  |
|-----------------|------------------------------|--|
| Listing Type:   | For Rent                     |  |
| Listing ID:     | 40942396                     |  |
| Price:          | \$6,626                      |  |
| Bedrooms:       | 0                            |  |
| Bathrooms:      | 0                            |  |
| Half Bathrooms: | 0                            |  |
| Square Footage: | 15,680 Sqft                  |  |
| Year Built:     | 2006                         |  |
| Lot Area:       | 44,431 Sqft                  |  |
|                 |                              |  |