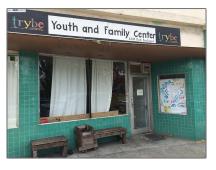

# Comm Industrial For Lease For Rent

5,920 Sqft - 2008 Park Blvd, OAKLAND, California 94606

## Basic **Details**

| Property Type:  | Comm Industrial<br>For Lease |  |
|-----------------|------------------------------|--|
| Listing Type:   | For Rent                     |  |
| Listing ID:     | 40942231                     |  |
| Price:          | \$2,000                      |  |
| Bedrooms:       | 0                            |  |
| Bathrooms:      | 0                            |  |
| Half Bathrooms: | 0                            |  |
| Square Footage: | 5,920 Sqft                   |  |
| Year Built:     | 1920                         |  |
| Lot Area:       | 5,266 Sqft                   |  |