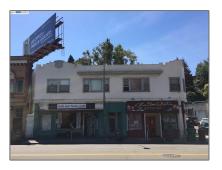

# Comm Industrial For Lease For Rent

5,920 Sqft - 2008 Park Blvd, OAKLAND, California 94606

## Basic **Details**

| Property Type:  | Comm Industrial<br>For Lease |  |
|-----------------|------------------------------|--|
| Listing Type:   | For Rent                     |  |
| Listing ID:     | 40942231                     |  |
| Price:          | \$2,000                      |  |
| Bedrooms:       | 0                            |  |
| Bathrooms:      | 0                            |  |
| Half Bathrooms: | 0                            |  |
| Square Footage: | 5,920 Sqft                   |  |
| Year Built:     | 1920                         |  |
| Lot Area:       | 5,266 Sqft                   |  |