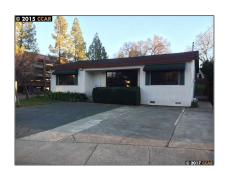

# Comm Industrial For Lease For Rent

1,020 Sqft - 1711 Almond Ave., WALNUT CREEK, California 94596

### **Basic Details**

Property Type: Comm Industrial

For Lease

Listing Type: For Rent

Listing ID: **40942141** 

Price: \$3,000

Bedrooms: **0** 

Bathrooms: **0** 

Half Bathrooms: **0** 

Square Footage: 1,020 Sqft

Year Built: 1950

Lot Area: 7,000 Sqft

## Address Map

Country: US

State: CA

County: Contra Costa

City: WALNUT CREEK

Zipcode: **94596** 

Street: Almond Ave.