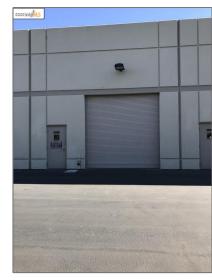

# Comm Industrial For Lease For Rent

1,322 Sqft - 9010 Brentwood Blvd Ste. E, BRENTWOOD, California 94513

### Basic Details

| Property Type:  | Comm Industrial<br>For Lease |  |
|-----------------|------------------------------|--|
| Listing Type:   | For Rent                     |  |
| Listing ID:     | 40932260                     |  |
| Price:          | \$2,250                      |  |
| Bedrooms:       | 0                            |  |
| Bathrooms:      | 0                            |  |
| Half Bathrooms: | 0                            |  |
| Square Footage: | 1,322 Sqft                   |  |
| Year Built:     | 2006                         |  |
| Lot Area:       | 1,322 Sqft                   |  |