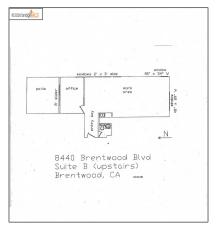

# Comm Industrial For Lease For Rent

7,899 Sqft - 8440 Brentwood Blvd, BRENTWOOD, California 94513

### Basic **Details**

| Property Type:  | Comm Industrial<br>For Lease |  |
|-----------------|------------------------------|--|
| Listing Type:   | For Rent                     |  |
| Listing ID:     | 40932245                     |  |
| Price:          | \$1,400                      |  |
| Bedrooms:       | 0                            |  |
| Bathrooms:      | 0                            |  |
| Half Bathrooms: | 0                            |  |
| Square Footage: | 7,899 Sqft                   |  |
| Year Built:     | 1987                         |  |
| Lot Area:       | 18,750 Sqft                  |  |
|                 |                              |  |

## Address Map

| County:  | Contra Costa |
|----------|--------------|
| State:   | CA           |
| Country: | US           |

| City:          | BRENTWOOD             |  |
|----------------|-----------------------|--|
| Zipcode:       | 94513                 |  |
| Street:        | <b>Brentwood Blvd</b> |  |
| Street Number: | 8440                  |  |
| Floor Number:  | 0                     |  |
| Longitude:     | W122° 18' 18.7''      |  |
| Latitude:      | N37° 55' 52.5''       |  |