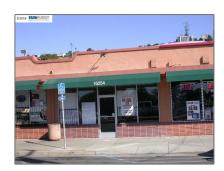

# Comm Industrial For Lease For Rent

6,213 Sqft - 16254 Foothill Blvd, SAN LEANDRO, California 94578-2105

### Basic Details

| Property Type:  | Comm Industrial<br>For Lease |  |
|-----------------|------------------------------|--|
| Listing Type:   | For Rent                     |  |
| Listing ID:     | 40941849                     |  |
| Price:          | \$1,950                      |  |
| Bedrooms:       | 0                            |  |
| Bathrooms:      | 0                            |  |
| Half Bathrooms: | 0                            |  |
| Square Footage: | 6,213 Sqft                   |  |
| Year Built:     | 1947                         |  |
| Lot Area:       | 18,632 Sqft                  |  |