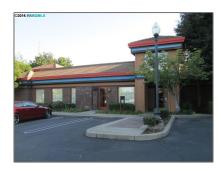

# Comm Industrial For Lease For Rent

1,750 Sqft - 3200 Lone Tree Way., Ste 102, ANTIOCH, California 94509-5556

Square Footage: 1,750 Sqft
Year Built: 1989

Lot Area: 39,988 Sqft