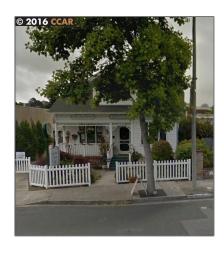

# Comm Industrial For Lease For Rent

2,166 Sqft - 2235 San Pablo Ave, PINOLE, California 94564

### Basic Details

| Property Type:  | Comm Industrial<br>For Lease |  |
|-----------------|------------------------------|--|
| Listing Type:   | For Rent                     |  |
| Listing ID:     | 40941759                     |  |
| Price:          | \$3,059                      |  |
| Bedrooms:       | 0                            |  |
| Bathrooms:      | 0                            |  |
| Half Bathrooms: | 0                            |  |
| Square Footage: | 2,166 Sqft                   |  |
| Year Built:     | 1890                         |  |
| Lot Area:       | 5,610 Sqft                   |  |