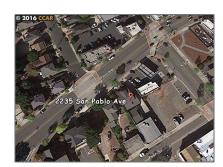

## Address Map

| Country: | US           |
|----------|--------------|
| State:   | CA           |
| County:  | Contra Costa |
| City:    | PINOLE       |

Zipcode: 94564

Street: San Pablo Ave

Street Number: 2235

Floor Number: 0

Longitude: W123° 42' 31.8''

Latitude: N38° 0' 17.9''