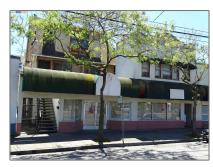

# Comm Industrial For Sale For Sale

9,782 Sqft - 1102 Lincoln Ave, ALAMEDA, California 94501

### **Basic Details**

Property Type: Comm Industrial For Sale

Listing Type: For Sale

Listing ID: **1010** 

Price: \$1,798,000

Bedrooms: **0** 

Bathrooms: **0** 

Half Bathrooms: **0** 

Square Footage: 9,782 Sqft

Year Built: **1915** 

Lot Area: 6,250 Sqft

## Address Map

Country: US

State: CA

County: Alameda

City: **ALAMEDA** 

Zipcode: **94501** 

Street: Lincoln Ave