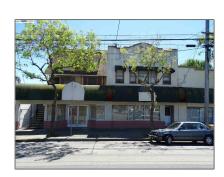

# Comm Industrial For Sale For Sale

9,782 Sqft - 1102 Lincoln Ave, ALAMEDA, California 94501

### **Basic Details**

Property Type: Comm Industrial For Sale

Listing Type: For Sale

Listing ID: **1010** 

Price: \$1,798,000

Bedrooms: **0** 

Bathrooms: **0** 

Half Bathrooms: **0** 

Square Footage: 9,782 Sqft

Year Built: **1915** 

Lot Area: 6,250 Sqft

## Address Map

Country: US

State: CA

County: Alameda

City: **ALAMEDA** 

Zipcode: **94501** 

Street: Lincoln Ave