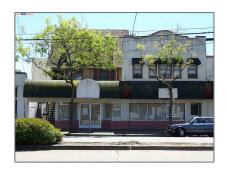

# Comm Industrial For Sale For Sale

9,782 Sqft - 1102 Lincoln Ave, ALAMEDA, California 94501

### **Basic Details**

Property Type: Comm Industrial For Sale

Listing Type: For Sale

Listing ID: **1010** 

Price: \$1,798,000

Bedrooms: **0** 

Bathrooms: **0** 

Half Bathrooms: **0** 

Square Footage: 9,782 Sqft

Year Built: **1915** 

Lot Area: 6,250 Sqft

## Address Map

Country: US

State: CA

County: Alameda

City: **ALAMEDA** 

Zipcode: **94501** 

Street: Lincoln Ave