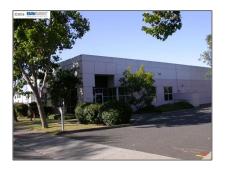

# Comm Industrial For Lease For Rent

8,976 Sqft - 1649 Neptune Drive, SAN LEANDRO, California 94577-3162

### Basic Details

| Property Type:  | Comm Industrial<br>For Lease |  |
|-----------------|------------------------------|--|
| Listing Type:   | For Rent                     |  |
| Listing ID:     | 40941624                     |  |
| Price:          | \$3,975                      |  |
| Bedrooms:       | 0                            |  |
| Bathrooms:      | 0                            |  |
| Half Bathrooms: | 0                            |  |
| Square Footage: | 8,976 Sqft                   |  |
| Year Built:     | 1980                         |  |
| Lot Area:       | 17,903 Sqft                  |  |