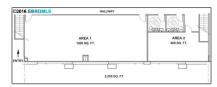

Half Bathrooms: **0** 

Square Footage: 15,680 Sqft

Year Built: 2006

Lot Area: 44,431 Sqft