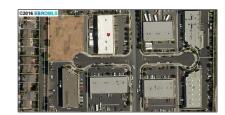

## Address Map

Country: US

State: CA

County: Contra Costa

City: **BRENTWOOD** 

Zipcode: **94513** 

Street: CARROL CT

#### **Features**

√ Roof:

Other

| Street Number: | 395              |  |
|----------------|------------------|--|
| Floor Number:  | 0                |  |
| Longitude:     | W122° 18' 39.2'' |  |
| Latitude:      | N37° 57' 22.7''  |  |