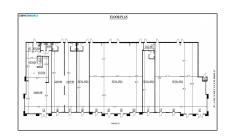

Half Bathrooms: **0** 

Square Footage: 14,824 Sqft

Year Built: 2006

Lot Area: **100,188 Sqft** 