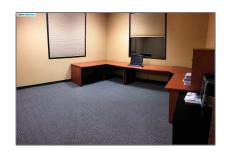

### **Features**

√

Roof:

Tar And Gravel, Other

| Street Number: | 2150-1           |  |
|----------------|------------------|--|
| Floor Number:  | 0                |  |
| Longitude:     | W122° 18' 43.6'' |  |
| Latitude:      | N37° 57' 25''    |  |