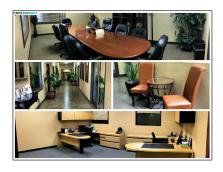

### **Basic Details**

Property Type: Comm Industrial

For Lease

Listing Type: For Rent

Listing ID: **40940964** 

Price: **\$650** 

Bedrooms: **0** 

Bathrooms: **0** 

Half Bathrooms: **0** 

Square Footage: **8,745 Sqft** 

Year Built: 2007

Lot Area: 65,340 Sqft