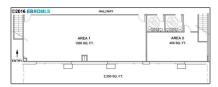

Half Bathrooms: **0** 

Square Footage: 15,680 Sqft

Year Built: 2006

Lot Area: 44,431 Sqft