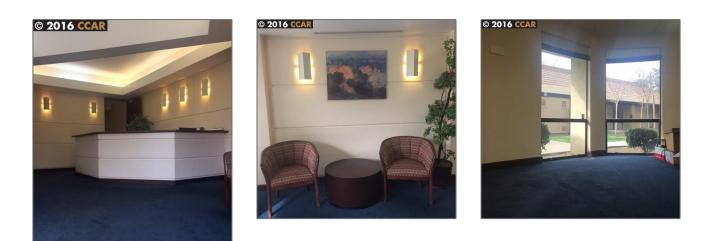

# Comm Industrial For Lease For Rent

9,702 Sqft - 540 Lennon Lane, WALNUT CREEK, California 94598-2415

## Basic **Details**

| Property Type:  | Comm Industrial<br>For Lease |  |
|-----------------|------------------------------|--|
| Listing Type:   | For Rent                     |  |
| Listing ID:     | 40940679                     |  |
| Price:          | \$1,000                      |  |
| Bedrooms:       | 0                            |  |
| Bathrooms:      | 0                            |  |
| Half Bathrooms: | 0                            |  |
| Square Footage: | 9,702 Sqft                   |  |
| Year Built:     | 1981                         |  |
| Lot Area:       | 15,000 Sqft                  |  |