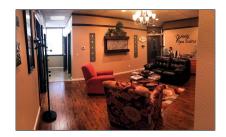

# Comm Industrial For Lease For Rent

15,092 Sqft - 1280 CENTRAL BLVD, BRENTWOOD, California 94513









#### **Basic Details**

Property Type: Comm Industrial For Lease

Listing Type: For Rent

Listing ID: **40940664** 

Price: \$750

Bedrooms: **0** 

Bathrooms: **0** 

Half Bathrooms: **0** 

Square Footage: 15,092 Sqft

Year Built: 1989

Lot Area: 43,124 Sqft

### Address Map

Country: US

State: CA

County: Contra Costa

#### **Features**

 $\sqrt{\phantom{a}}$ 

Roof:

Tar And Gravel

| City:          | BRENTWOOD       |  |
|----------------|-----------------|--|
| Zipcode:       | 94513           |  |
| Street:        | CENTRAL BLVD    |  |
| Street Number: | 1280            |  |
| Floor Number:  | 0               |  |
| Longitude:     | W122° 18' 8.7'' |  |
| Latitude:      | N37° 56' 21.4'' |  |

## Agent Info

No Image
-