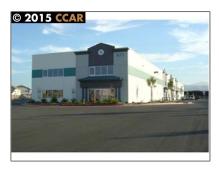

# Comm Industrial For Lease For Rent

6,254 Sqft - 671 WILLOW PASS ROAD, Suite 8, PITTSBURG, California 94565

#### Basic **Details**

| Property Type:  | Comm Industrial<br>For Lease |  |
|-----------------|------------------------------|--|
| Listing Type:   | For Rent                     |  |
| Listing ID:     | 40940634                     |  |
| Price:          | \$4,500                      |  |
| Bedrooms:       | 0                            |  |
| Bathrooms:      | 0                            |  |
| Half Bathrooms: | 0                            |  |
| Square Footage: | 6,254 Sqft                   |  |
| Year Built:     | 2005                         |  |
| Lot Area:       | 0 Sqft                       |  |
|                 |                              |  |

### Address Map

| Country: | US           |
|----------|--------------|
| State:   | СА           |
| County:  | Contra Costa |

| City:          | PITTSBURG                    |  |
|----------------|------------------------------|--|
| Zipcode:       | 94565                        |  |
| Street:        | WILLOW PASS<br>ROAD, Suite 8 |  |
| Street Number: | 671                          |  |
| Floor Number:  | 0                            |  |
| Longitude:     | W122° 6' 4.4''               |  |
| Latitude:      | N38° 1' 45.9''               |  |