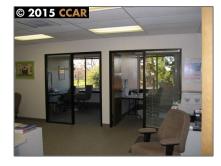

# Comm Industrial For Lease For Rent

10,000 Sqft - 3011 Citrus Circle, WALNUT CREEK, California 94598

## Basic Details

| Property Type:  | Comm Industrial<br>For Lease |  |
|-----------------|------------------------------|--|
| Listing Type:   | For Rent                     |  |
| Listing ID:     | 40940574                     |  |
| Price:          | \$1,000                      |  |
| Bedrooms:       | 0                            |  |
| Bathrooms:      | 0                            |  |
| Half Bathrooms: | 0                            |  |
| Square Footage: | 10,000 Sqft                  |  |
| Year Built:     | 1979                         |  |
| Lot Area:       | 57,934 Sqft                  |  |

#### Features

| <br>Heating System: | Forced Air 1 Zone  |
|---------------------|--------------------|
| <br>Cooling System: | Central 1 Zone A/c |
| <br>Roof:           | Rolled Composition |