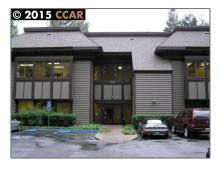

# Comm Industrial For Lease For Rent

10,000 Sqft - 3011 Citrus Circle, WALNUT CREEK, California 94598

## Basic Details

| Property Type:  | Comm Industrial<br>For Lease |  |
|-----------------|------------------------------|--|
| Listing Type:   | For Rent                     |  |
| Listing ID:     | 40940574                     |  |
| Price:          | \$1,000                      |  |
| Bedrooms:       | 0                            |  |
| Bathrooms:      | 0                            |  |
| Half Bathrooms: | 0                            |  |
| Square Footage: | 10,000 Sqft                  |  |
| Year Built:     | 1979                         |  |
| Lot Area:       | 57,934 Sqft                  |  |