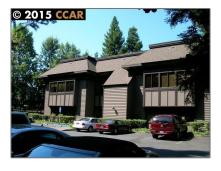

# Comm Industrial For Lease For Rent

10,000 Sqft - 3011 Citrus Circle, WALNUT CREEK, California 94598

## Basic Details

| Property Type:  | Comm Industrial<br>For Lease |  |
|-----------------|------------------------------|--|
| Listing Type:   | For Rent                     |  |
| Listing ID:     | 40940574                     |  |
| Price:          | \$1,000                      |  |
| Bedrooms:       | 0                            |  |
| Bathrooms:      | 0                            |  |
| Half Bathrooms: | 0                            |  |
| Square Footage: | 10,000 Sqft                  |  |
| Year Built:     | 1979                         |  |
| Lot Area:       | 57,934 Sqft                  |  |