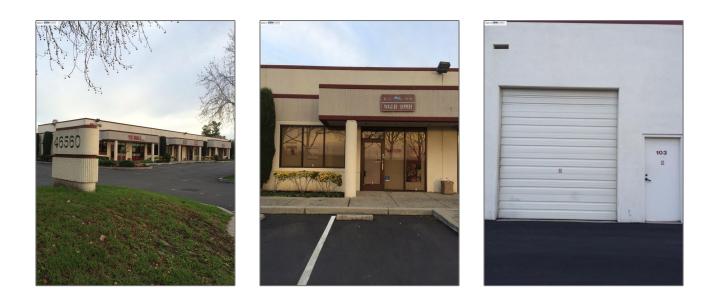

# Comm Industrial For Lease For Rent

960 Sqft - 46560 Fremont Blvd #103, FREMONT, California 94538

## Address Map

| Country: | US      |
|----------|---------|
| State:   | СА      |
| County:  | Alameda |

| City:          | FREMONT           |  |
|----------------|-------------------|--|
| Zipcode:       | 94538             |  |
| Street:        | Fremont Blvd #103 |  |
| Street Number: | 46560             |  |
| Floor Number:  | 0                 |  |
| Longitude:     | W122° 3' 18.3''   |  |
| Latitude:      | N37° 29' 1''      |  |