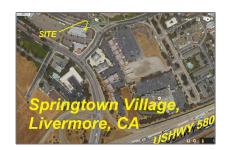

## Address Map

| Country: | US         |
|----------|------------|
| State:   | CA         |
| County:  | Alameda    |
| City:    | LIVERMORE  |
| Zipcode: | 94551-1463 |

#### **Features**

| √ Heating System: | Gas            |
|-------------------|----------------|
| ✓ Cooling System: | Area A/c       |
| √ Roof:           | Tar And Gravel |

| Street:        | Larkspur Dr      |  |
|----------------|------------------|--|
| Street Number: | 922              |  |
| Floor Number:  | 0                |  |
| Longitude:     | W122° 15' 33.5'' |  |
| Latitude:      | N37° 42' 20.4''  |  |