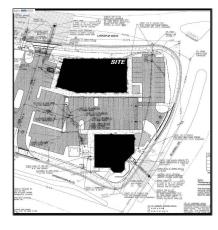

## Address Map

| Country: | US         |
|----------|------------|
| State:   | CA         |
| County:  | Alameda    |
| City:    | LIVERMORE  |
| Zipcode: | 94551-1463 |

#### **Features**

| √ Heating System: | Gas            |
|-------------------|----------------|
| ✓ Cooling System: | Area A/c       |
| √ Roof:           | Tar And Gravel |

| Street:        | Larkspur Dr      |  |
|----------------|------------------|--|
| Street Number: | 922              |  |
| Floor Number:  | 0                |  |
| Longitude:     | W122° 15' 33.5'' |  |
| Latitude:      | N37° 42' 20.4''  |  |