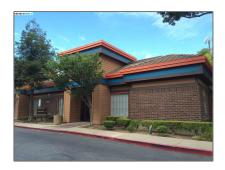

# Comm Industrial For Lease For Rent

1,570 Sqft - 3260 Lone Tree Way, ANTIOCH, California 94509

#### **Basic Details**

| Property Type:  | Comm Industrial<br>For Lease |  |
|-----------------|------------------------------|--|
| Listing Type:   | For Rent                     |  |
| Listing ID:     | 40940439                     |  |
| Price:          | \$2,300                      |  |
| Bedrooms:       | 0                            |  |
| Bathrooms:      | 0                            |  |
| Half Bathrooms: | 0                            |  |
| Square Footage: | 1,570 Sqft                   |  |
| Year Built:     | 1990                         |  |
| Lot Area:       | 6,521 Sqft                   |  |

### Address Map

Country: US

State: CA

County: Contra Costa

| City:          | ANTIOCH          |  |
|----------------|------------------|--|
| Zipcode:       | 94509            |  |
| Street:        | Lone Tree Way    |  |
| Street Number: | 3260             |  |
| Floor Number:  | 0                |  |
| Longitude:     | W122° 11' 31.2'' |  |
| Latitude:      | N37° 59' 20''    |  |