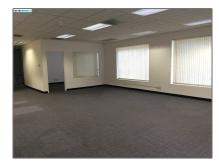

# Comm Industrial For Lease For Rent

1,570 Sqft - 3260 Lone Tree Way, ANTIOCH, California 94509

#### **Basic Details**

| Property Type:  | Comm Industrial<br>For Lease |  |
|-----------------|------------------------------|--|
| Listing Type:   | For Rent                     |  |
| Listing ID:     | 40940439                     |  |
| Price:          | \$2,300                      |  |
| Bedrooms:       | 0                            |  |
| Bathrooms:      | 0                            |  |
| Half Bathrooms: | 0                            |  |
| Square Footage: | 1,570 Sqft                   |  |
| Year Built:     | 1990                         |  |
| Lot Area:       | 6,521 Sqft                   |  |