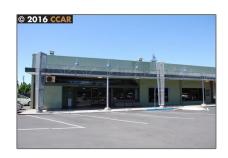

## Comm Industrial For Lease For Rent

13,400 Sqft - 15041 Farnsworth, SAN LEANDRO, California 94579

## **Basic Details**

Property Type: **Comm Industrial** For Lease Listing Type: **For Rent** Listing ID: 40940379 Price: \$5,600 Bedrooms: 0 Bathrooms: 0 Half Bathrooms: 0 Square Footage: 13,400 Sqft

1954