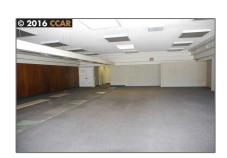

## Comm Industrial For Lease For Rent

13,400 Sqft - 15041 Farnsworth, SAN LEANDRO, California 94579

## **Basic Details**

Property Type: **Comm Industrial** For Lease Listing Type: **For Rent** Listing ID: 40940379 Price: \$5,600 Bedrooms: 0 Bathrooms: 0 Half Bathrooms: 0 Square Footage: 13,400 Sqft

1954