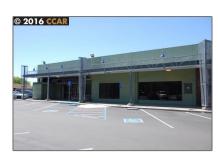

## Comm Industrial For Lease For Rent

13,400 Sqft - 15041 Farnsworth, SAN LEANDRO, California 94579

## **Basic Details**

Property Type: **Comm Industrial** For Lease Listing Type: **For Rent** Listing ID: 40940379 Price: \$5,600 Bedrooms: 0 Bathrooms: 0 Half Bathrooms: 0 Square Footage: 13,400 Sqft

1954